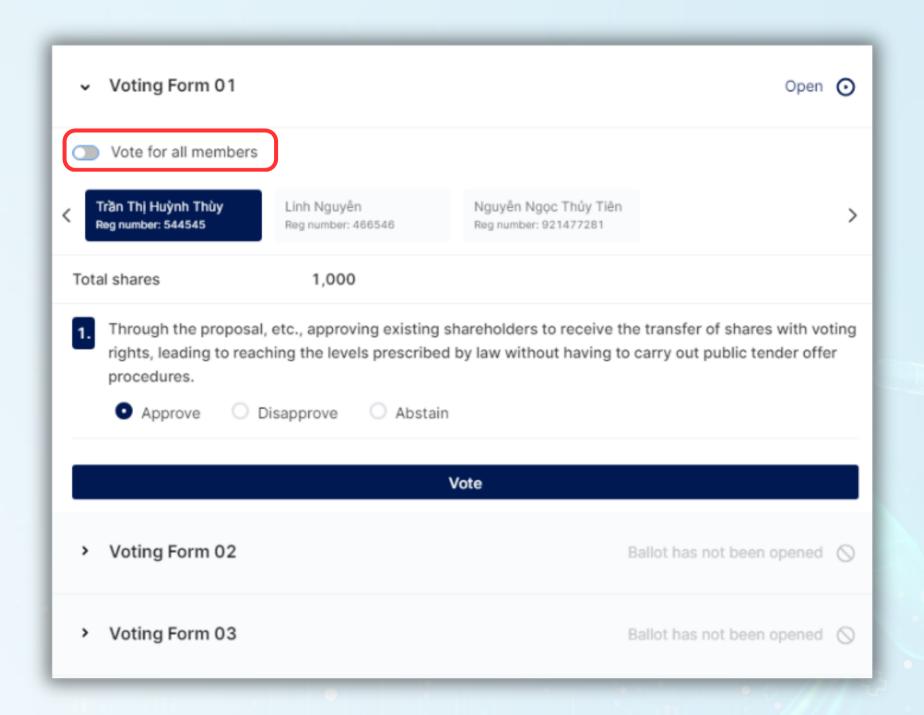

Shareholders can enable the **Voting for All Members** feature for you and all authorized shareholders to perform joint voting or turn it off to perform separate voting for each Authorized Shareholder.

<u>Note</u>: The representative card of a shareholder will be hidden in the case that the shareholder is an internal shareholder and the ballot does not allow internal shareholders to vote or elect.

Shareholders choose to **Approve** or **Disapprove** or **Abstain** on each content in each Voting Form.