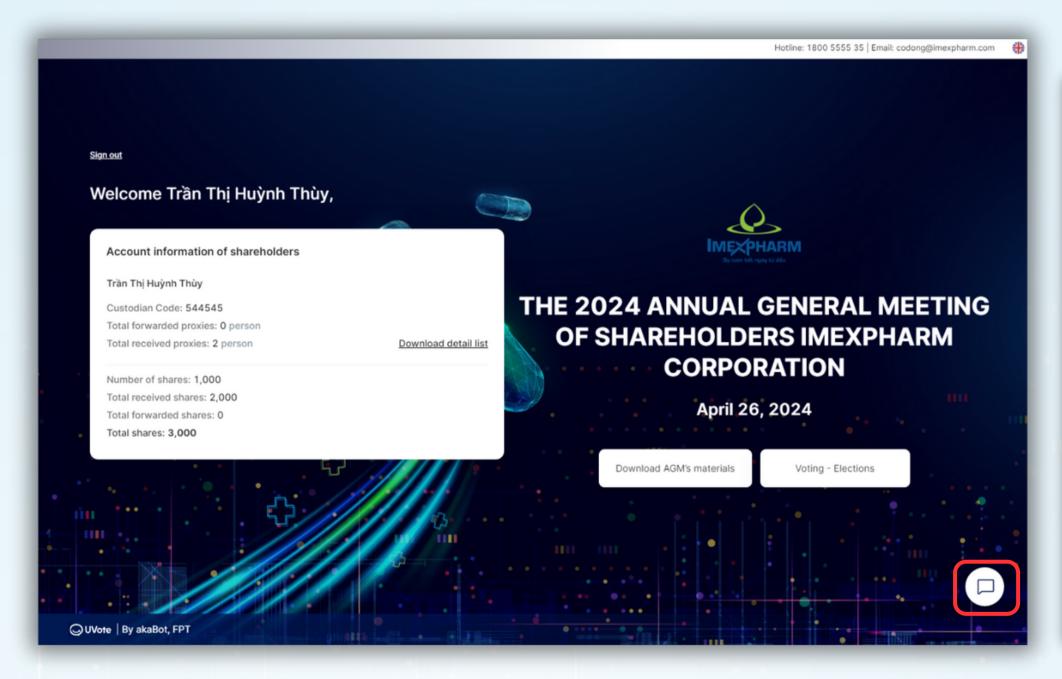

### **STEP 1: Q&A**

To be able to ask questions to the company's Board of Directors, Shareholders select the **icon** below and select the **Q&A** section **Note:** When logging in to the conference, the chat frame will default to the Notifications section. The notification pane will only display notifications from the Administrator and no further interaction is possible.