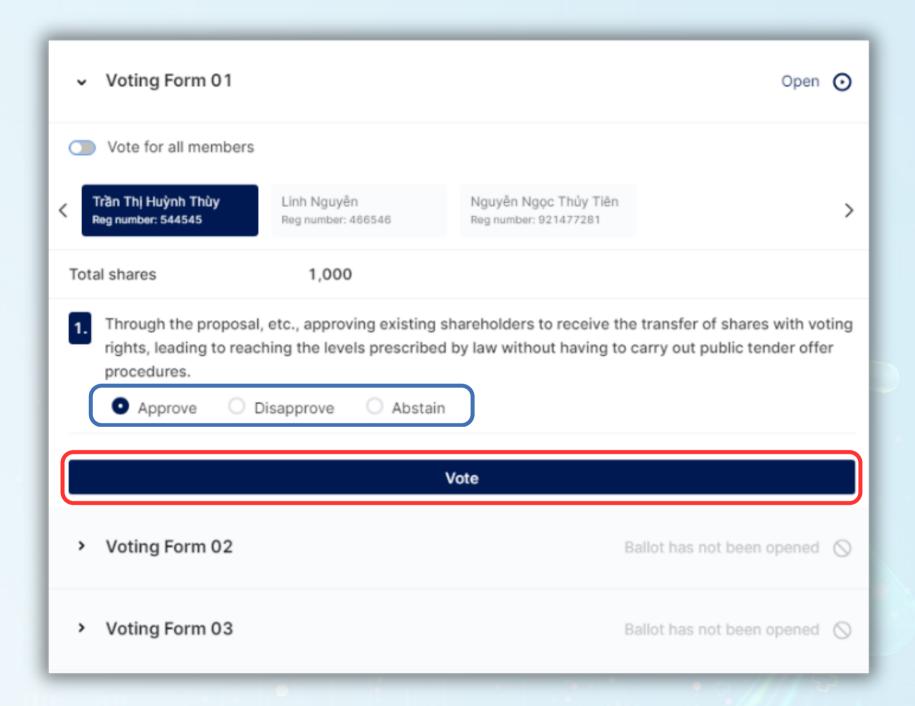

<u>Note</u>: The representative card of a shareholder will be hidden in the case that the shareholder is an internal shareholder and the ballot does not allow internal shareholders to vote or elect.

Shareholders choose to **Approve** or **Disapprove** or **Abstain** on each content in each Voting Form.

Vote (at the end of each ballot).