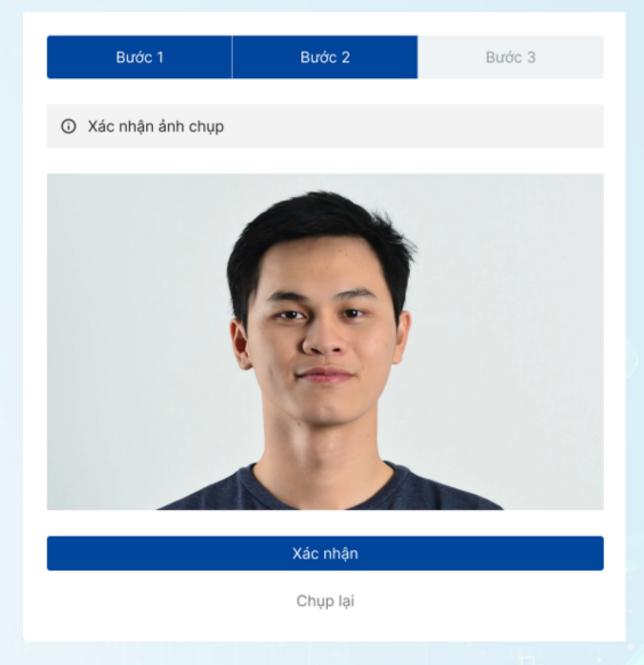

Bước 1 Bước 2 Bước 3

Vui lòng sử dụng điện thoại hoặc máy tính bảng có kết nối Internet/ 4G, và quét mã QR để đăng nhập vào Đại hội

Tên cổ đông: Vũ Văn A

QR đăng nhập chỉ sử dụng 1 lần

Mã cổ động: 1234\*\*

Số sở hữu chứng khoán: 567\*\*\*

Số CCCD: 12378\*\*\*

Số điện thoại: +841\*\*\*367

Để bảo mật thông tin, Màn hình sẽ tự động đóng trong vòng 3 phút. Ngay sau khi đăng nhập thành công, Quý cổ đông vui lòng nhấn nút Hoàn thành và lấy lại CCCD trên thiết bị.