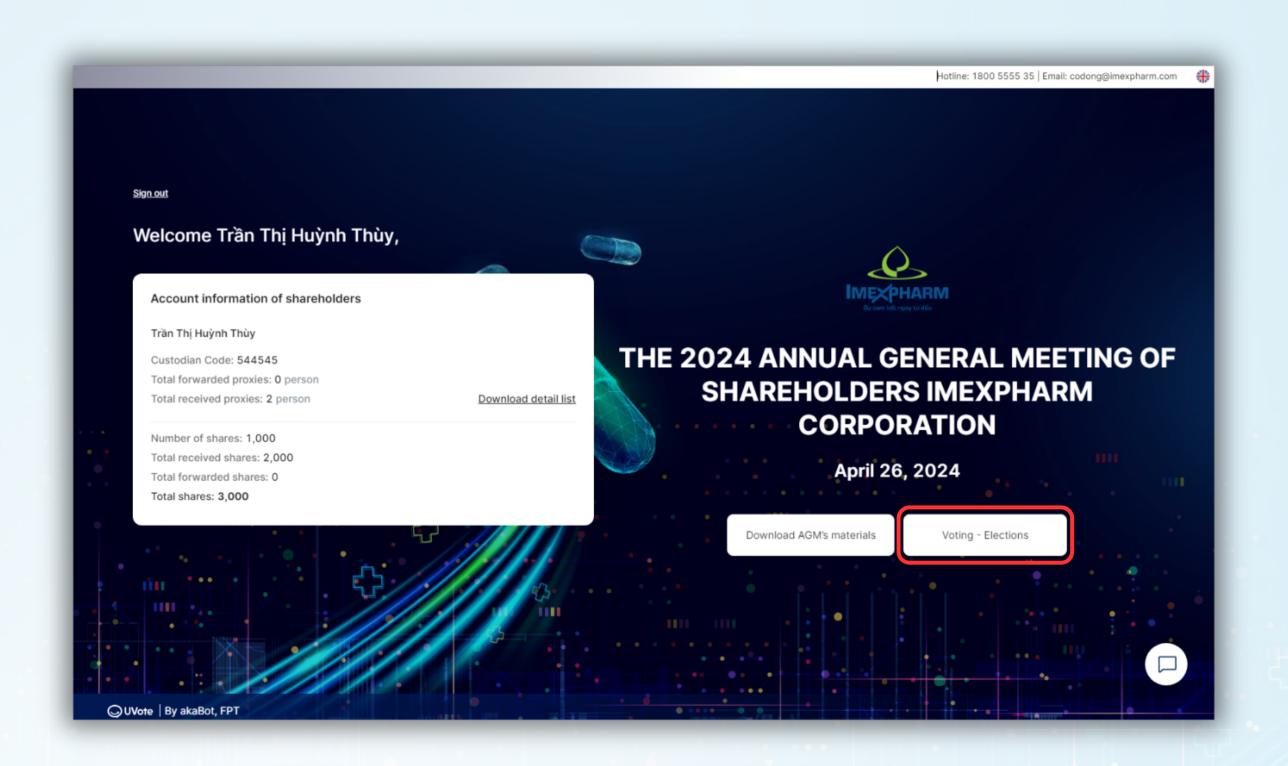

# **SECTION 2: VOTING** 1111 1111

To vote, Shareholders click on **Voting & Election** 

Shareholders click on the voting ballot they want to view the content or vote on.