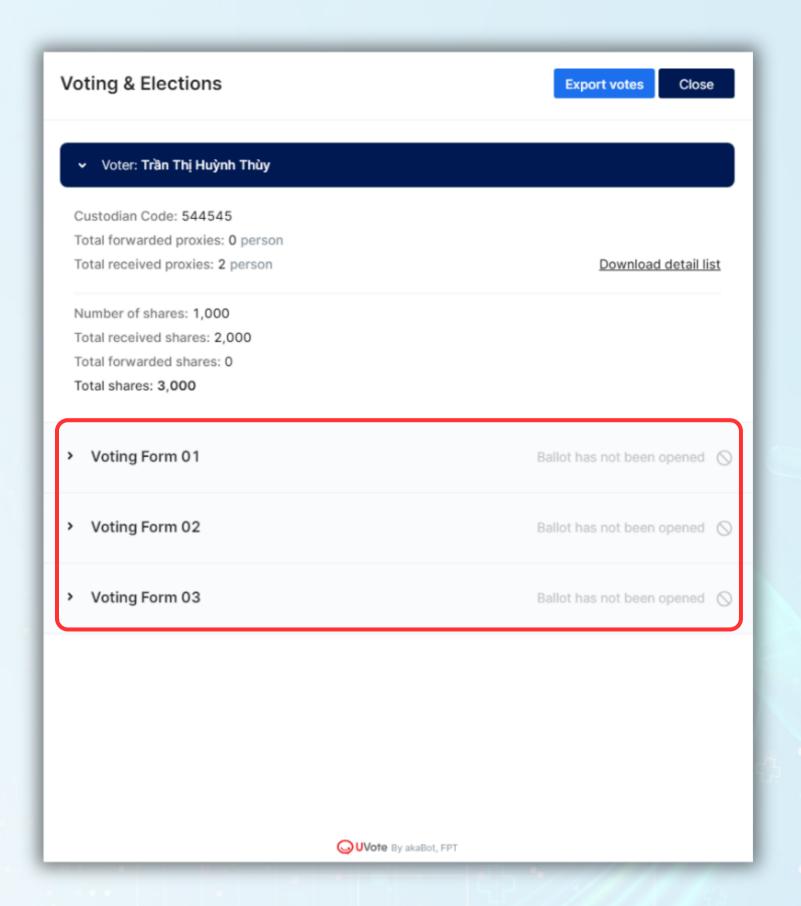

# **SECTION 2: VOTING** 1111 1111

To vote, Shareholders click on **Voting & Election** 

Shareholders click on the voting ballot they want to view the content or vote on.

### Note:

Voting ballots may have the following statuses:

- Open, Voting time remaining: Shareholders are allowed to vote.
- Voting time expired, Ballot has not been opened: Shareholders are not allowed to vote.