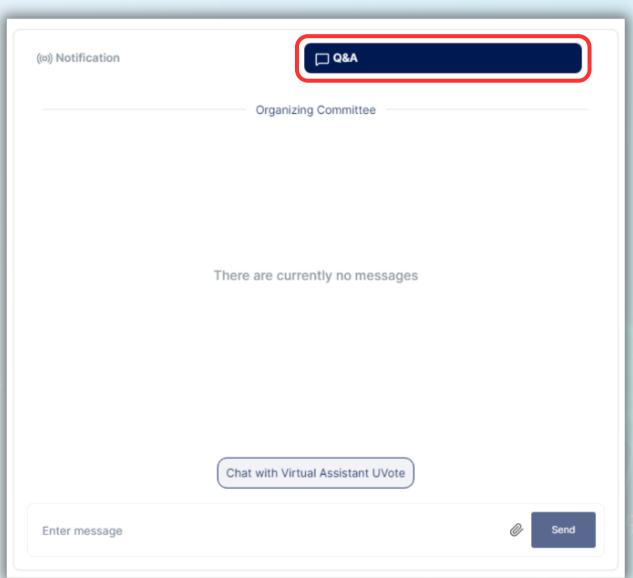

### **STEP 1: Q&A**

To be able to ask questions to the company's Board of Directors, Shareholders select the **icon** below and select the **Q&A** section **Note:** When logging in to the conference, the chat frame will default to the Notifications section. The notification pane will only display notifications from the Administrator and no further interaction is possible.

### **STEP 1: Q&A**

Enter content in the chat box of the Shareholders' Meeting page and click Send
The business representative will check and respond to Shareholders.