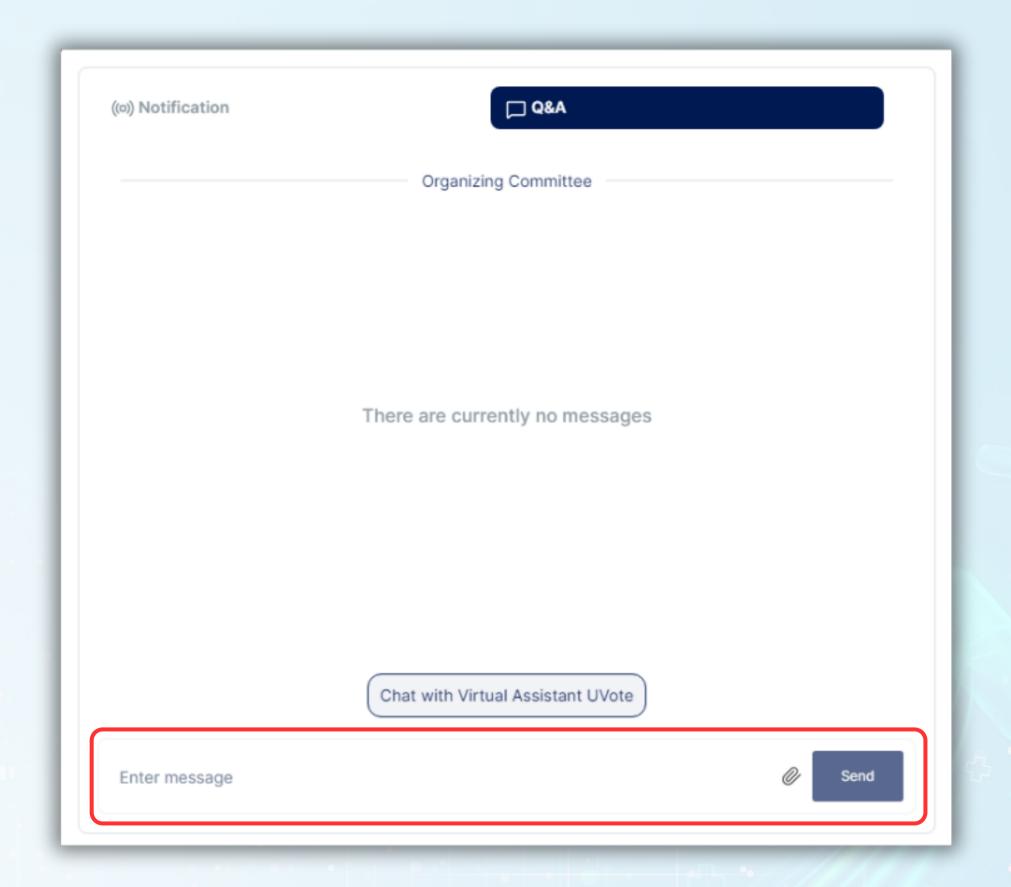

### **STEP 1: Q&A**

Enter content in the chat box of the Shareholders' Meeting page and click Send
The business representative will check and respond to Shareholders.