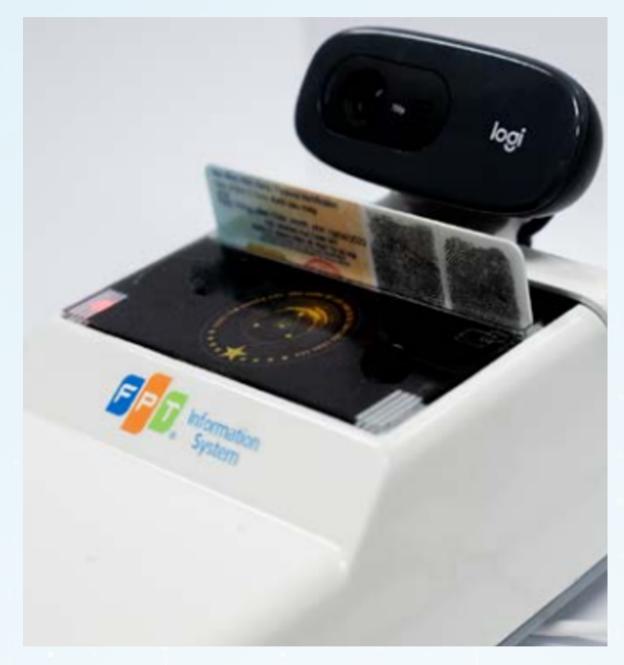

2.1. : Place the shareholder's chip-mounted ID card on the device

2.2. Take a photo of shareholder's face with the camera on the card reader